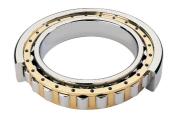

## NU 313 EMA C3-TIMKEN CYLINDRISK RULLELEJE ENRADET MED MESSINGHOLDER

High quality cylindrical roller bearing with machined brass cage from the leading manufacturer TIMKEN. Featuring the TIMKEN EMA design. A premium land-riding cage, unique internal geometries, enhanced surface finishes and a compact design. All this adds up to longer life, improved uptime and reduced maintenance costs.